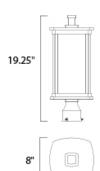

### **MEASUREMENTS**

: 8" L x 8" W x 19.25" H DIMENSION

HANGING WEIGHT : 6.25 lb

LAMPING

INPUT VOLTAGE : 120V LUMENS : 650 Rated

**BULB** : 1 x 60W Incandescent E26 Medium , 60W Total

BULB INCLUDED : (Not Included)