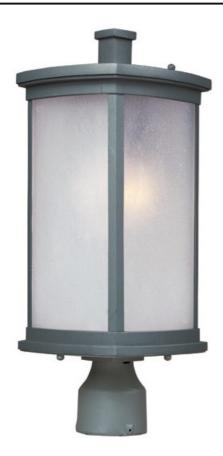

## **PRODUCT DESCRIPTION**

Simple lines create a transitional style that fits a wide variety of exterior home design. Available in both Platinum and Bronze finish with Frosted Seedy glass in fluorescent or incandescent. Fluorescent models can easily be adapted to LED with the lamp.

# **GLASS**

Frosted Seedy FS

### MATERIAL

Aluminum + Glass