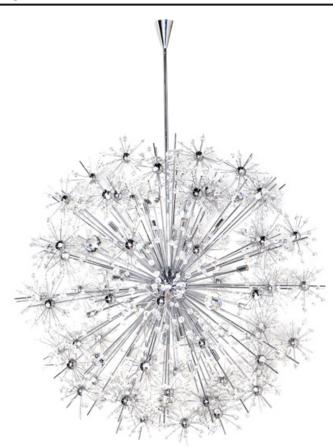

### PRODUCT DESCRIPTION

Spectacular display of Beveled Crystal beads of various sizes which are mounted on sculptures Polished Chrome metal formations which will sure to be the focal point of your room. The high power Xenon bulbs add sparkle to the crystal while producing a natural white light.

#### **FINISHES OPTION**

Polished Chrome

## GLASS

Beveled Crystal BC