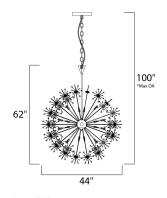

# **MEASUREMENTS**

DIMENSION : 44" L x 44" W x 62" H

MAX OAH : 100" OAH HANGING WEIGHT : 92.4 lb