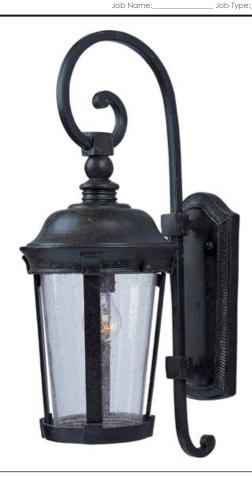

## **PRODUCT DESCRIPTION**

Maxim Lighting's Dover VX Collection is made with Vivex, a material twice the strength of resin, is non-corrosive, UV resistant and backed with a 5-Year Limited Warranty. Dover VX features our Bronze finish and Seedy glass.

#### **GLASS**

Seedy CD

# MATERIAL

Vivex Resin Composite + Glass