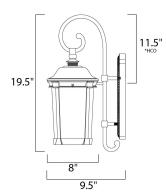

## **MEASUREMENTS**

DIMENSION : 8" W x 19.5" H x 9.5" Ext **BACK PLATE** : 5" W x 10.75" H x 11.5" HCO

HANGING WEIGHT : 5.28 lb