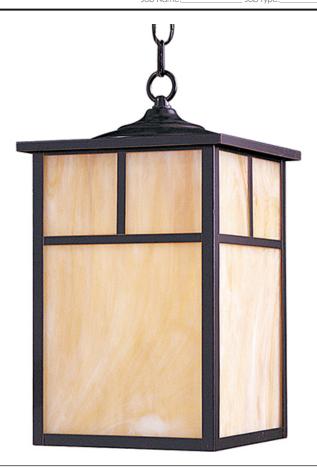

## PRODUCT DESCRIPTION

Coldwater is a traditional, craftsman/mission style collection from Maxim Lighting International in Burnished with Honey glass.

## GLASS

Honey HO

# MATERIAL

Aluminum + Glass