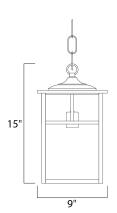

## PRODUCT DESCRIPTION

Coldwater is a traditional, craftsman/mission style collection from Maxim Lighting International in Burnished with Honey glass.



## **MEASUREMENTS**

DIMENSION : 9" L x 9" W x 15" H

HANGING WEIGHT : 7.03 lb

## LAMPING

INPUT VOLTAGE : 120V LUMENS : 0 Rated

BULB : 1 x 60W Incandescent E26 Medium , 60W Total

BULB INCLUDED : (Not Included)

DIMMABLE : Yes

#### **FINISHES OPTION**

Acid Verde

Black

Burnished

Pewter

## GLASS

Honey HO

# MATERIAL

Aluminum + Glass

### RATINGS

cETLus Wet Location







#### ADDITIONAL

RATED LIFE 2500 Hours OPERATING TEMPERATURE: -20°C (-4°F), 40°C (104°F)

Always consult a qualified electrician before installing any lighting product.



# WESTERN DISTRIBUTION CENTER (HEADQUARTER)

253 NORTH VINELAND AVE I CITY OF INDUSTRY, CA 91746

## EASTERN DISTRIBUTION CENTER

4200 SHIRLEY DR. I ATLANTA, GA 30336

P. 626.956.4200 | F. 626.956.4225 | maximlighting.com