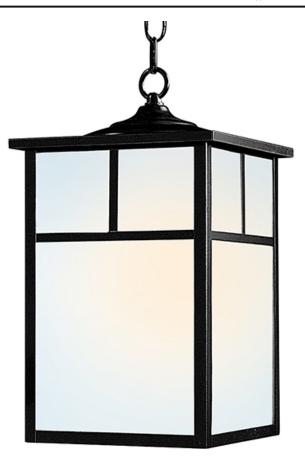

## **PRODUCT DESCRIPTION**

Coldwater is a traditional, craftsman/mission style collection from Maxim Lighting International in Burnished with Honey glass.

## FINISHES OPTION

GLASS White WT

MATERIAL Aluminum + Glass

RATINGS CETLus Wet Location