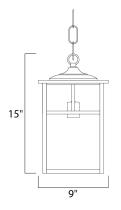

## MEASUREMENTS

HANGING WEIGHT

DIMENSION

BULB

: 9" L x 9" W x 15" H : 7.03 lb

| LAMPING       |       |
|---------------|-------|
| INPUT VOLTAGE | :120V |

- LUMENS : 0 Rated
  - : 1 x 60W Incandescent E26 Medium , 60W Total
- BULB INCLUDED : (Not Included)
- DIMMABLE : Yes