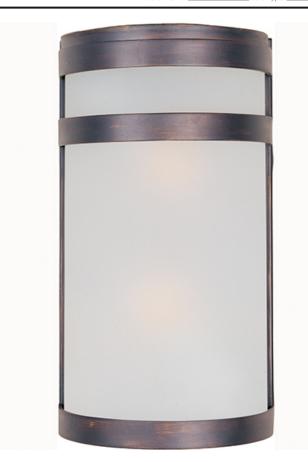

### **PRODUCT DESCRIPTION**

Arc, a contemporary style collection from Maxim Lighting made out of stainless steel, features both indoor and outdoor wall sconces available in two finishes, Stainless Steel and Oil Rubbed Bronze. Arc is also available in an ENERGY STAR certified version in the Arc ES Collection, and CFL version in the Arc CF Collection.

## **GLASS**

Frosted FT

# MATERIAL

Stainless Steel