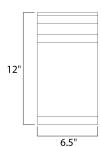

### **MEASUREMENTS**

DIMENSION : 6.5" W x 12" H x 4" Ext **BACK PLATE** : 6.5" W x 12" H x 6" HCO

HANGING WEIGHT : 4.63 lb

**LAMPING** 

INPUT VOLTAGE : 120V

: 1,344 Rated LUMENS

**BULB** : 2 x 60W Incandescent E26 Medium , 120W Total