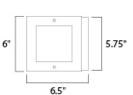

### **MEASUREMENTS**

DIMENSION : 6" W x 10" H x 6.5" Ext BACK PLATE : 5.75" W x 8.75" H x 5.5" HCO

HANGING WEIGHT : 4 lb