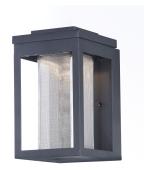

#### **PRODUCT DESCRIPTION**

A classic style cast aluminum open frame finished in Black houses a variety of diffusers to create different design element to fit a wide range of home designs. You have your choice of Satin White or Water Glass cylinders and Clear Ribbed or stainless steel Mesh Screen square diffusers. The top housing conceals a high power LED light module with excellent color rendering as well as efficient lumens per watt. All of this at an unbelievable price.

#### **FINISHES OPTION**