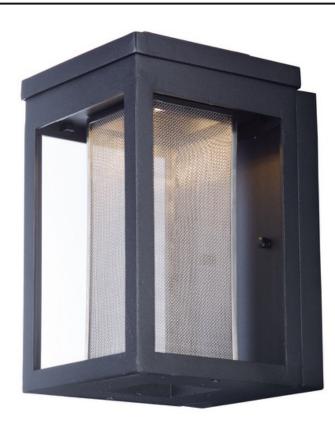

#### **PRODUCT DESCRIPTION**

A classic style cast aluminum open frame finished in Black houses a variety of diffusers to create different design element to fit a wide range of home designs. You have your choice of Satin White or Water Glass cylinders and Clear Ribbed or stainless steel Mesh Screen square diffusers. The top housing conceals a high power LED light module with excellent color rendering as well as efficient lumens per watt. All of this at an unbelievable price.

## MATERIAL

Aluminum + Glass