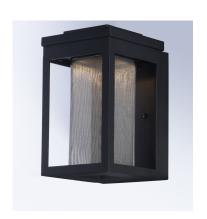

#### **PRODUCT DESCRIPTION**

A classic style cast aluminum open frame finished in Black houses a variety of diffusers to create different design element to fit a wide range of home designs. You have your choice of Satin White or Water Glass cylinders and Clear Ribbed or stainless steel Mesh Screen square diffusers. The top housing conceals a high power LED light module with excellent color rendering as well as efficient lumens per watt. All of this at an unbelievable price.

#### **FINISHES OPTION**