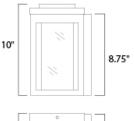

### **MEASUREMENTS**

DIMENSION : 6" W x 10" H x 6.5" Ext BACK PLATE : 5.75" W x 8.75" H x 5.5" HCO

HANGING WEIGHT : 4 lb