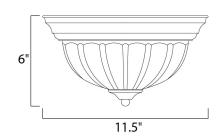

# **MEASUREMENTS**

DIMENSION : 11.5" L x 11.5" W x 6" H

MAX OAH : 6" OAH HANGING WEIGHT : 2.04 lb