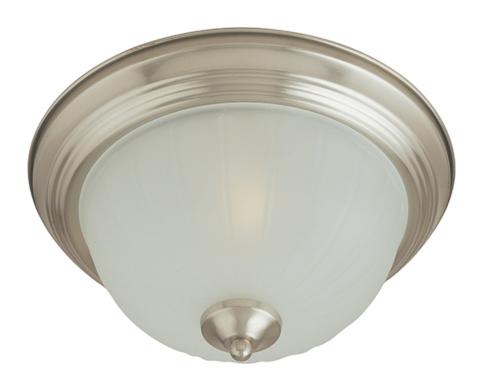

# PRODUCT DESCRIPTION

Maxim Lighting's commitment to both the residential lighting and the home building industries will assure you a product line focused on your lighting needs. With Maxim Lighting you will find quality product that is well designed, well priced and readily available.

# LAMPING

INPUT VOLTAGE : 120V **LUMENS** : 672 Rated

**BULB** : 1 x 60W Incandescent E26 Medium , 60W Total

**BULB INCLUDED** : (Not Included)

DIMMABLE : Yes

## **GLASS**

Frosted FT

#### MATERIAL

Glass + Steel