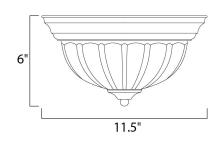

# **MEASUREMENTS**

**DIMENSION** : 11.5" L x 11.5" W x 6" H

MAX OAH : 6" OAH HANGING WEIGHT : 0.87 lb