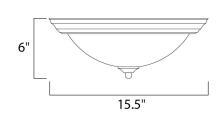

### PRODUCT DESCRIPTION

Maxim Lighting's commitment to both the residential lighting and the home building industries will assure you a product line focused on your lighting needs. With Maxim Lighting you will find quality product that is well designed, well priced and readily a



# **MEASUREMENTS**

DIMENSION : 15.5" W x 6" H HANGING WEIGHT : 3.87 lb

#### LAMPING

INPUT VOLTAGE : 120V

**LUMENS** : 2,016 Rated

: 3 x 60W Incandescent E26 Medium , 180W Total BULB

BULB INCLUDED : (Not Included)

DIMMABLE : Yes

## **FINISHES OPTION**



## GLASS

Ice IC

#### MATERIAL

Glass + Steel

White

#### **RATINGS**

cETLus Damp Location







#### **ADDITIONAL**

**RATED LIFE 2500 Hours** OPERATING TEMPERATURE: -20°C (-4°F), 40°C (104°F)

PHOTOMETIC: Report Found Online

Always consult a qualified electrician before installing any lighting product.



# **WESTERN DISTRIBUTION CENTER (HEADQUARTER)** 253 NORTH VINELAND AVE I CITY OF INDUSTRY, CA 91746

# EASTERN DISTRIBUTION CENTER

4200 SHIRLEY DR. I ATLANTA, GA 30336

P. 626.956.4200 | F. 626.956.4225 | maximlighting.co