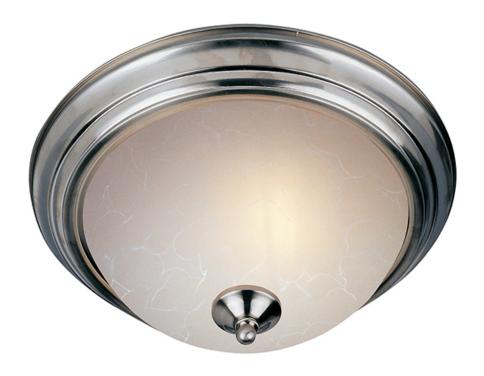

### PRODUCT DESCRIPTION

Maxim Lighting's commitment to both the residential lighting and the home building industries will assure you a product line focused on your lighting needs. With Maxim Lighting you will find quality product that is well designed, well priced and readily a

#### LAMPING

INPUT VOLTAGE : 120V

**LUMENS** : 2,016 Rated

: 3 x 60W Incandescent E26 Medium , 180W Total BULB

BULB INCLUDED : (Not Included)

DIMMABLE : Yes

#### MATERIAL

Glass + Steel

White