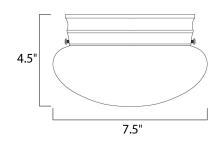

## **MEASUREMENTS**

DIMENSION : 7.5" L x 7.5" W x 4.5" H

HANGING WEIGHT : 1.14 lb