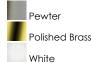

## PRODUCT DESCRIPTION

Maxim Lighting's commitment to both the residential lighting and the home building industries will assure you a product line focused on your lighting needs. With Maxim Lighting you will find quality product that is well designed, well priced and readily available.



## **MEASUREMENTS**

DIMENSION : 7.5" L x 7.5" W x 4.5" H

HANGING WEIGHT : 1.14 lb

#### LAMPING

INPUT VOLTAGE : 120V **LUMENS** : 672 Rated

**BULB** : 1 x 60W Incandescent E26 Medium , 60W Total

BULB INCLUDED : (Not Included)

DIMMABLE : Yes

#### **FINISHES OPTION**



## **GLASS**

White WT

## MATERIAL

Glass + Steel

### **RATINGS**

cETLus Damp Location







#### **ADDITIONAL**

RATED LIFE 2500 Hours OPERATING TEMPERATURE: -20°C (-4°F), 40°C (104°F)

Always consult a qualified electrician before installing any lighting product.



# WESTERN DISTRIBUTION CENTER (HEADQUARTER)

4200 SHIRLEY DR. I ATLANTA, GA 30336

P. 626.956.4200 | F. 626.956.4225 | maximlighting.com