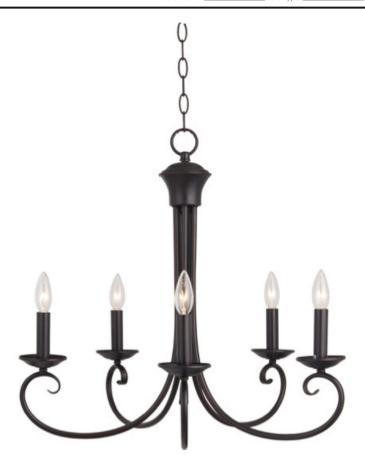

### **PRODUCT DESCRIPTION**

Simple yet stylish, this collection is perfect for any decor. Offered in Oil Rubbed Bronze or Satin Nickel finishes.