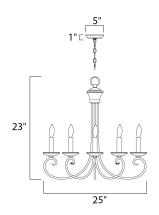

### **MEASUREMENTS**

DIMENSION : 25" W x 23" H CANOPY : 5" W x 1" H x 5" L

HANGING WEIGHT : 6.19 lb