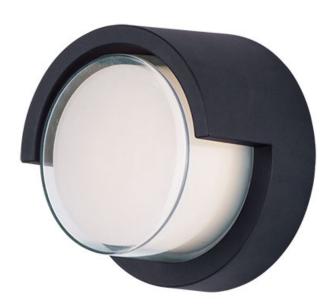

### PRODUCT DESCRIPTION

Simple die cast aluminum shapes with integrated LED designed to provide ample illumination. Clear acrylic is frosted on the inside creating the appearance of depth for the diffusion of light.

# MATERIAL

Die Case Aluminum + Glass