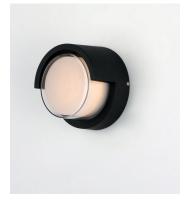

### PRODUCT DESCRIPTION

Simple die cast aluminum shapes with integrated LED designed to provide ample illumination. Clear acrylic is frosted on the inside creating the appearance of depth for the diffusion of light.

# MATERIAL

Die Case Aluminum + Glass