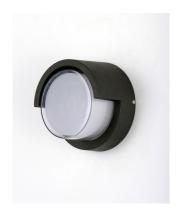

### PRODUCT DESCRIPTION

Simple die cast aluminum shapes with integrated LED designed to provide ample illumination. Clear acrylic is frosted on the inside creating the appearance of depth for the diffusion of light.

# MATERIAL

Die Case Aluminum + Glass