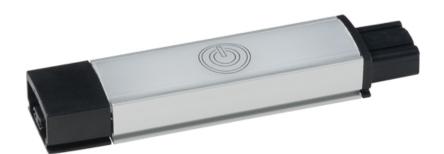

#### PRODUCT DESCRIPTION

Narrow Aluminum channels of LED are easily concealed in an economical way to tackle your task lighting. Installation is simple with an adjustable bracket that allows you to direct the light to where you need it, and a simple plug-in or hard wire power supply. Available in lenghts from 6" to 48" and varies accessories, Slim Stick is the easy solution for your task lighting installation.