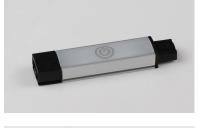

#### PRODUCT DESCRIPTION

Narrow Aluminum channels of LED are easily concealed in an economical way to tackle your task lighting. Installation is simple with an adjustable bracket that allows you to direct the light to where you need it, and a simple plug-in or hard wire power supply. Available in lenghts from 6" to 48" and varies accessories, Slim Stick is the easy solution for your task lighting installation.