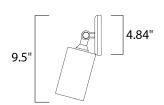

#### **MEASUREMENTS**

DIMENSION : 16.5" W x 9.5" H x 8.5" Ext

MAX OAH : 4.84" W x 4.84" H

HANGING WEIGHT : 1.54 lb