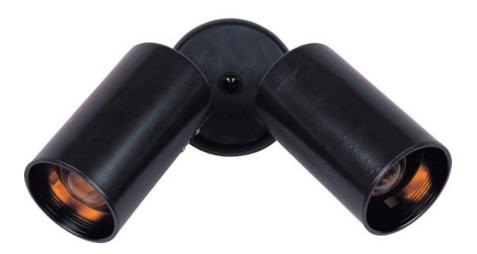

# **PRODUCT DESCRIPTION**

Maxim Lighting's commitment to both the residential lighting and the home building industries will assure you a product line focused on your lighting needs. With Maxim Lighting you will find quality product that is well designed, well priced and readily available.

#### **LAMPING**

INPUT VOLTAGE :120V

:  $2 \times 60 \text{W}$  Halogen E26 Medium PAR20 , 120W Total **BULB** 

**BULB INCLUDED** : (Not Included)

DIMMABLE : Yes LIGHTING\_DIRECTION: Directional

# MATERIAL

Aluminum

#### **RATINGS**

cETLus Wet Location