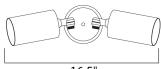

16.5"

#### **MEASUREMENTS**

DIMENSION : 16.5" W x 9.5" H x 8.5" Ext

MAX OAH : 4.84" W x 4.84" H

HANGING WEIGHT : 1.54 lb