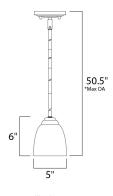

#### **MEASUREMENTS**

DIMENSION : 5" L x 5" W x 6" H MAX OAH : 50.5" OAH HANGING WEIGHT : 2.49 lb