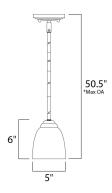

#### MEASUREMENTS DIMENSION

DIMENSION : 5" L x 5" W x 6" H MAX OAH : 50.5" OAH HANGING WEIGHT : 2.49 lb