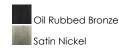

### **FINISHES OPTION**

# **PRODUCT DESCRIPTION**

Straight lines and curves make this contemporary series a classic. Square metal tubing finished in your choice of Oil Rubbed Bronze or Satin Nickel support tapered square Frosted glass shades.