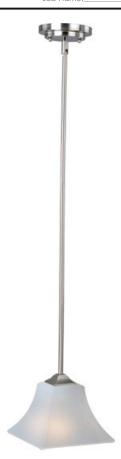

# **PRODUCT DESCRIPTION**

Straight lines and curves make this contemporary series a classic. Square metal tubing finished in your choice of Oil Rubbed Bronze or Satin Nickel support tapered square Frosted glass shades.

### **GLASS**

Frosted FT