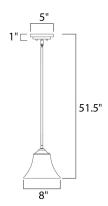

### **MEASUREMENTS**

**DIMENSION** : 8" L x 8" W x 10.25" H

MAX OAH : 51.5" OAH HANGING WEIGHT : 4.3 lb