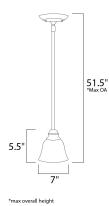

#### **MEASUREMENTS**

DIMENSION : 7" L x 7" W x 5.5" H

MAX OAH : 51.5" OAH HANGING WEIGHT : 2.9 lb