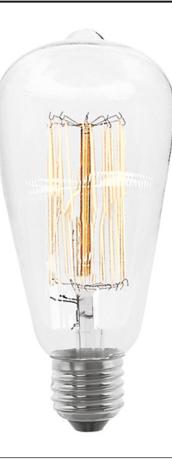

#### LAMPING

| INPUT VOLTAGE | : 120V                                             |
|---------------|----------------------------------------------------|
| LUMENS        | : 400 Rated (400 Del.)                             |
| BULB          | : 1 x 60W Incandescent E26 Medium ST64 , 60W Total |
| BULB INCLUDED | : (Included)                                       |
| DIMMABLE      | : Yes                                              |
| COLOR_TEMP    | : 2200K                                            |
|               |                                                    |

## GLASS Clear CL