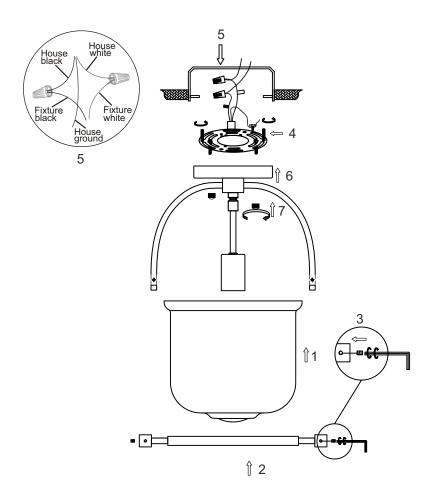

## **INSTALLATION INSTRUCTIONS:**

- Ensure main supply is switched off.
- Install lamp firmly into lampholder.
- Fit glass shade (1) and metal ring (2) onto body with screws (3).
- Fit mounting bracket (4) onto mounting surface with self-tapping screws.
- Connect wires (5) according to color (White to White, Black to Black). Connect all earth lug together onto the crossbar with green screw to tight.
- Fit ceiling plate (6) onto mounting bracket with nuts (7).
- Reconnect power.