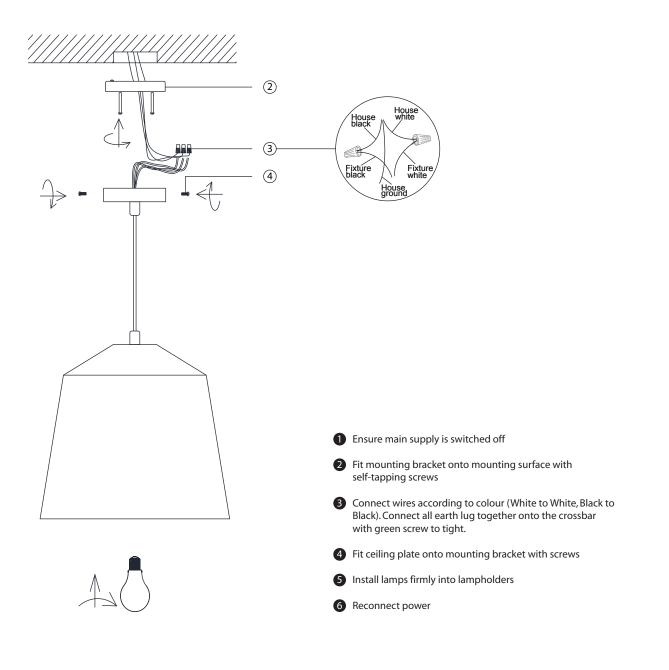

## START FROM HERE

- Make sure power is completely off at the fuse box.
- Have your fixture installed by a qualified licensed electrician
- Prepare everything in clear area.
- Wear gloves at all times during this installation.
- Read instructions carefully before you start assembly.
- Keep this instruction sheet for future reference.
  Technical Support: 1-844-628-8368

## Please Note:

- · All Matteo Lighting fixtures come with pre-wired module(s).
- Unless instructed to do so, please do not touch any part of the module(s) as any unnecessary contact with the module could cause permanent damage.