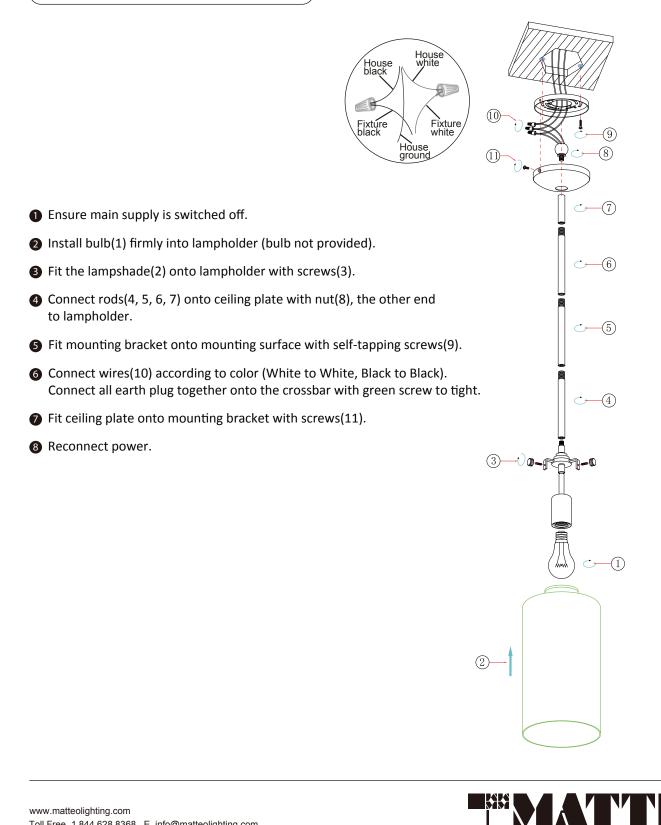

ALLATION INSTRUCTIONS SHEET

## START FROM HERE

- Make sure power is completely off at the fuse box. Have your fixture installed by a gualified licensed
- electrician
- Prepare everything in clear area.
- Wear gloves at all times during this installation.
- Read instructions carefully before you start assembly.
- Keep this instruction sheet for future reference. Technical Support: 1-844-628-8368

## Please Note:

· All Matteo Lighting fixtures come with pre-wired module(s).

• Unless instructed to do so, please do not touch any part of the module(s) as any unnecessary contact with the module could cause permanent damage.

THIS LUMINAIRE MUST BE MOUNTED OR SUPPORTED INDEPENDENTLY OF AN OUTLET BOX

CE LUMINAIRE NE DOIT PAS ETRE MONTE SUR UNE BOITE DE SORTIE NI SUPPORTE PAR UNE TELLE BOITE