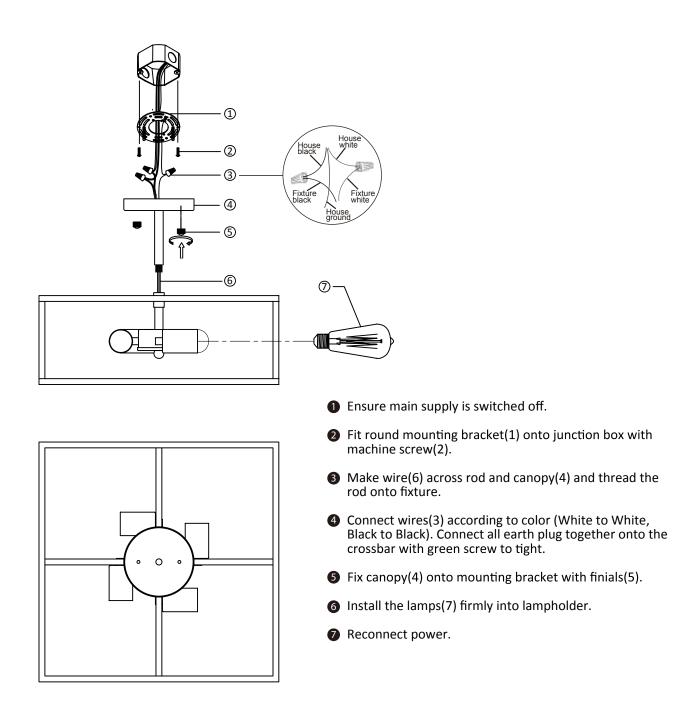

## X71644 INSTALLATION INSTRUCTIONS SHEET

## START FROM HERE

- Make sure power is completely off at the fuse box.Have your fixture installed by a qualified licensed
- electrician
- Prepare everything in clear area.
- Wear gloves at all times during this installation.
- Read instructions carefully before you start assembly.
- Keep this instruction sheet for future reference. **Technical Support:**1-844-628-8368

## Please Note:

• All Matteo Lighting fixtures come with pre-wired module(s).

• Unless instructed to do so, please do not touch any part of the module(s) as any unnecessary contact with the module could cause permanent damage.

THIS LUMINAIRE MUST BE MOUNTED OR SUPPORTED INDEPENDENTLY OF AN OUTLET BOX

CE LUMINAIRE NE DOIT PAS ETRE MONTE SUR UNE BOITE DE SORTIE NI SUPPORTE PAR UNE TELLE BOITE