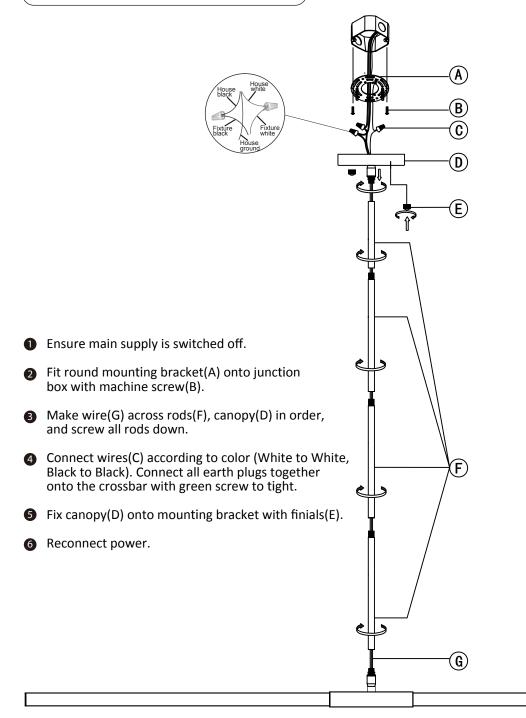

N INSTRUCTIONS SHEET

## START FROM HERE

- Make sure power is completely off at the fuse box.
  Have your fixture installed by a qualified licensed
- electrician
- · Prepare everything in clear area.
- Wear gloves at all times during this installation.
- Read instructions carefully before you start assembly.
- Keep this instruction sheet for future reference. **Technical Support:**1-844-628-8368

## Please Note:

• All Matteo Lighting fixtures come with pre-wired module(s).

• Unless instructed to do so, please do not touch any part of the module(s) as any unnecessary contact with the module could cause permanent damage.

THIS LUMINAIRE MUST BE MOUNTED OR SUPPORTED INDEPENDENTLY OF AN OUTLET BOX

CE LUMINAIRE NE DOIT PAS ETRE MONTE SUR UNE BOITE DE SORTIE NI SUPPORTE PAR UNE TELLE BOITE





Corporate Head Office: 101-2365 192nd St. Surrey BC Canada V3Z 3X2 USA Distribution Centre: 3035 E. Lone Mountain Road Las Vegas NV USA 89081 Toll Free. 1.844.628.8368 Email. info@matteolighting.com