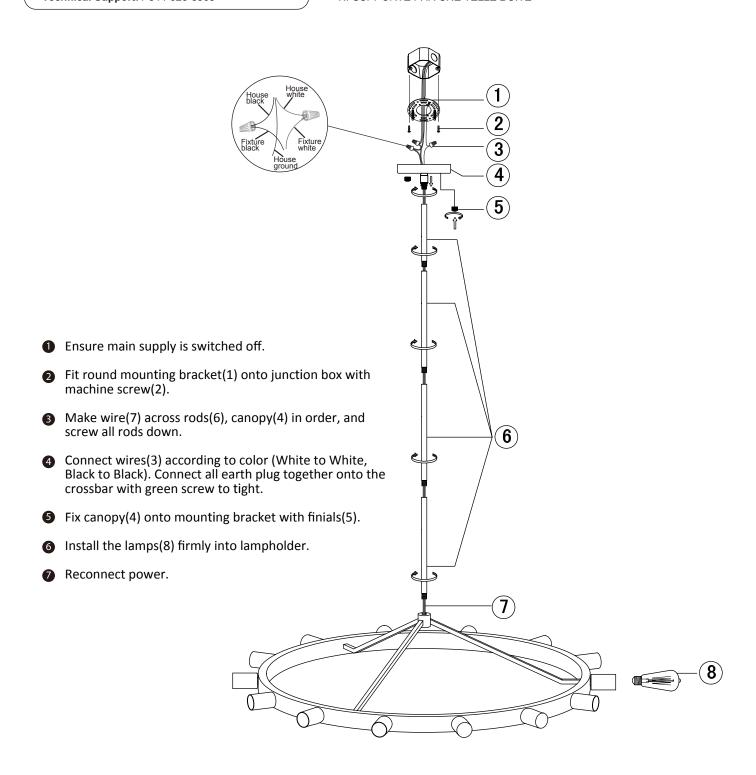

## START FROM HERE

- Make sure power is completely off at the fuse box.
- Have your fixture installed by a qualified licensed electrician
- · Prepare everything in clear area.
- Wear gloves at all times during this installation.
- Read instructions carefully before you start assembly.
- Keep this instruction sheet for future reference.
  Technical Support: 1-844-628-8368