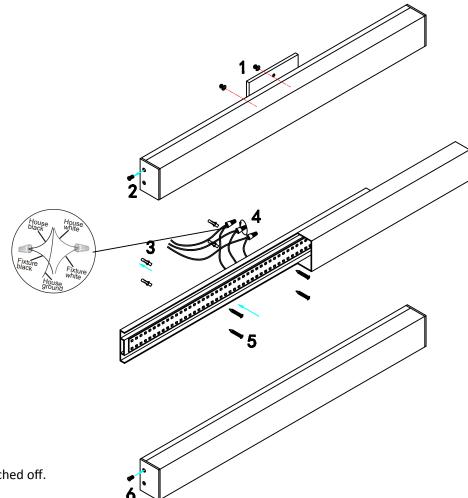

THIS LUMINAIRE MUST BE MOUNTED OR SUPPORTED INDEPENDENTLY OF AN OUTLET BOX

CE LUMINAIRE NE DOIT PAS ETRE MONTE SUR UNE BOITE DE SORTIE NI SUPPORTE PAR UNE TELLE BOITE

- Ensure main supply is switched off.
- 2 Take off the canopy (1).
- **3** Take off the endcaps (2).
- Fit mounting bracket (5) onto mounting surface with self-tapping screws (3).
- Connect wires (4) according to color (White to White, Black to Black). Connect all earth plug together onto the crossbar with green, screw to tight.
- 6 Fit wall plate onto mounting bracket with nuts (6).
- Reconnect power.

## WARNING:

This fitting must be earthed. Disconnect power and allow fitting to cool down before cleaning or changing the lamp.