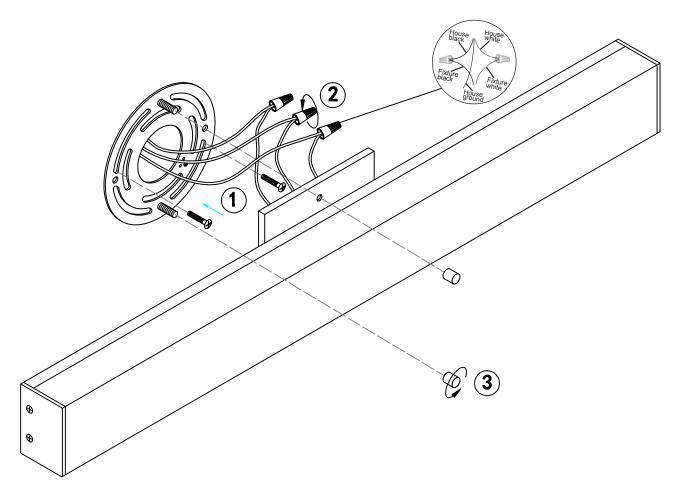

THIS LUMINAIRE MUST BE MOUNTED OR SUPPORTED INDEPENDENTLY OF AN OUTLET BOX

CE LUMINAIRE NE DOIT PAS ETRE MONTE SUR UNE BOITE DE SORTIE NI SUPPORTE PAR UNE TELLE BOITE

- 1 Ensure main supply is switched off.
- 2 Fit mounting bracket onto mounting surface with self-tapping screws (1).
- S Connect wires (2) according to color (White to White, Black to Black). Connect all earth plug together onto the crossbar with green, screw to tight.
- If twall plate onto mounting bracket with nuts (3).
- **6** Reconnect power.

## WARNING:

This fitting must be earthed. Disconnect power and allow fitting to cool down before cleaning or changing the lamp.