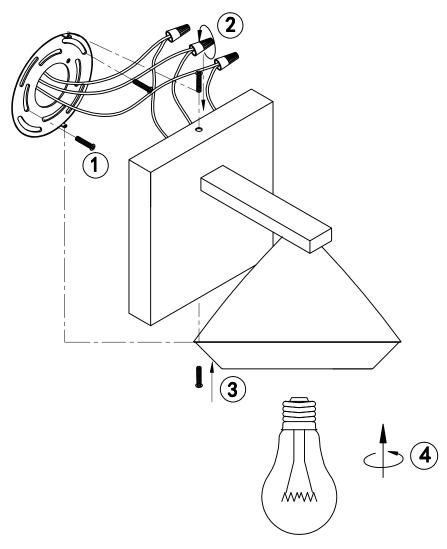

## **INSTALLATION INSTRUCTIONS:**

- Ensure main supply is switched off.
- Fit mounting bracket onto mounting surface with screws (1).
- Connect wires (2) according to color (White to White, Black to Black). Connect all earth lug together onto the crossbar with green screw to tight.
- Fit lamp body onto mounting bracket with nuts (3).
- Install the lamps.
- · Reconnect power