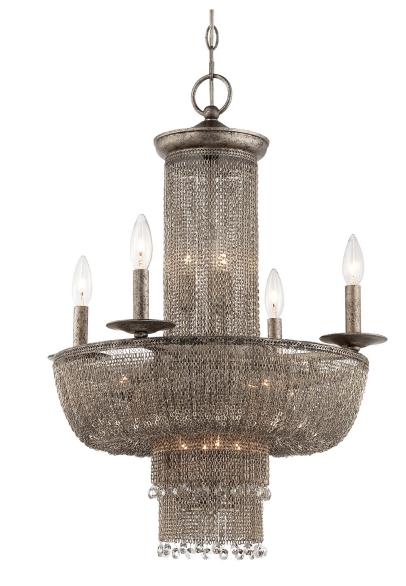

# METROPOLITAN® LIGHTING FIXTURE CO.

Item # N7215-578

Product Family Name: Shimmering Falls Collection

Category: **CHANDELIERS** 

Certification E212492 Patents:

Notes:

**UPC** Code:

840254042438

Finish:

**Antique Silver** Category Type: Chandelier

Slope:

25.79

Net Weight:

Center to Bottom:

No

Image File Name: N7215-578.jpg

#### **MEASUREMENTS**

Width: Length: Height: Extension:

21.25 28.25

Height Adjustable: Min Overall Height: Max Overall Height:

Yes 32.5

178.25

Wire Length: Chain Length:

Safety Cable Included: 144

#### **LAMPING**

No. of Bulbs: Light Type:

B10.5 Candelabra 15

Max Bulb Socket:

E12, Candelabra Base Wattage:

60

No

Photocell Dimmable: Rated Life Bulb/LED Ballast: