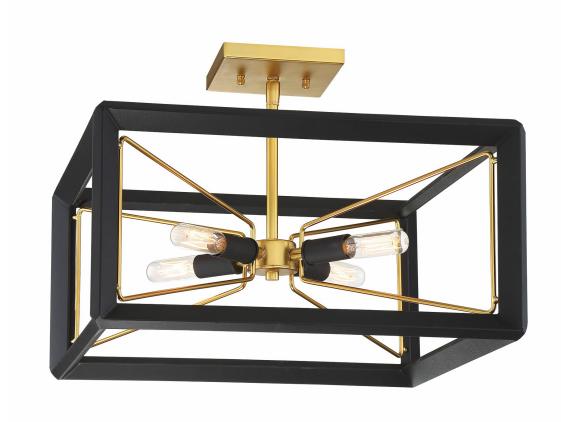

# METROPOLITAN® LIGHTING FIXTURE CO.

**UPC** Code: Item # N7853-707 840254049635

Product Family Name: Finish:

Sand Black with Honey Gold Sable Point

Accents Category: SEMI FLUSH Category Type: Flush Mount Certification

### **MEASUREMENTS**

Width: Length: Height: Extension:

16.5 16.5 13.25

Height Adjustable: Min Overall Height: Max Overall

Yes No Height:

Wire Length:

Chain Length: Safety Cable Net Weight: 5.95

Slope:

7 INCH Included:

No

Canopy Width: Canopy Length: Canopy Height: Center to Bottom:

5.0 0.75

Backplate Width: Backplate Height: Center to Top:

#### **LAMPING**

No. of Bulbs: Light Type:

4 T8

Max Bulb Socket:

E12, CANDELABRA Wattage:

60

Dimmable: Rated Life Photocell Bulb/LED Ballast: Included:

Yes Included: Hours: