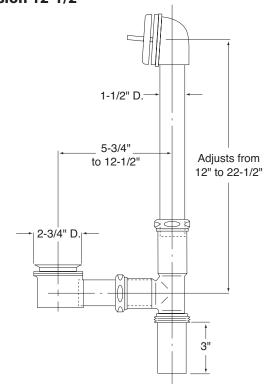

### **CRITICAL DIMENSIONS**

(DO NOT SCALE)

#### **WARRANTY**

- Lifetime limited warranty against finish defects to the original consumer purchaser
- 5 year warranty if used in commercial installations

Max height 22-1/2"
Max extension 12-1/2"