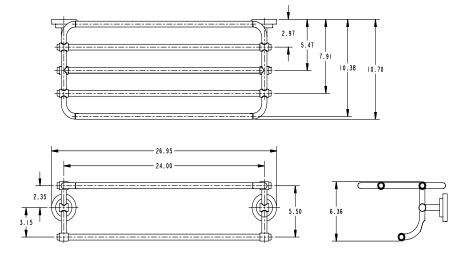

# Iso™ Technical Specification

Hotel Shelf DN0794

#### **Stock Numbers:**

- □ **DN0794CH Hotel Shelf** Chrome Finish
- DN0794BN Hotel Shelf Brushed Nickel Finish

#### **Materials:**

**Hotel Shelf** posts are constructed of zinc. Bar is stainless steel.

## **Dimensions:**



### **Installation Instructions:**

- 1. Remove the mounting post from the body by loosening the setscrew.
- 2. Position the mounting template on the wall in the desired location. Using a level, align the template and tape it to the wall.
- 3. Drill pilot holes in marked location, remove template from wall
- 4. Attach mounting post to wall using anchors in predrilled pilot holes
- Tighten all screws.
- 6. Place each post over the mounting plate with setscrew down. Tighten both setscrews.

# **Cleaning Instructions:**

To preserve the fine finish of this product, clean only with a soft damp cloth. Dry well. Do not use commercial or abrasive cleaners.

| Stock Number:           | <br>_Hotel Shelf |
|-------------------------|------------------|
| By Creative Specialties |