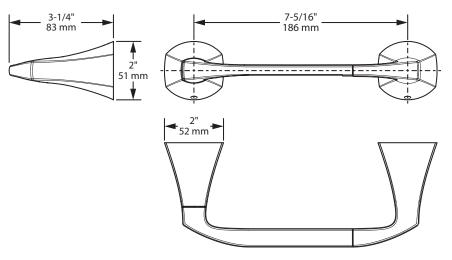

# Lindor<sup>™</sup> Technical Specification

## **Pivoting Paper Holder**

## **MY8708**

### **Stock Numbers:**

- MY8708CH – Paper Holder Chrome
- MY8708BN Paper Holder **Brushed Nickel**
- MY8708BL – Paper Holder Matte Black

## **Dimensions:**



### **Materials:**

Pivoting Paper Holder is constructed of zinc.

### **Installation Instructions:**

· Please refer to production instruction sheets for installation steps.

#### **Cleaning Instructions:**

To preserve the fine finish of this product, clean only with a soft damp cloth. Dry well. Do not use commercial or abrasive cleaners.

Stock Number:

**Pivoting Paper Holder** 

By Moen Incorporated

25300 AL MOEN DRIVE • NORTH OLMSTED, OH 44070 CORPORATE HEADQUARTERS: (800) 321-8809 • FAX: (800) 848-6636 INTERNATIONAL: (440 ) 962-2000 • FÁX: (440) 962-2726 CUSTOMER SERVICE (USA): 800-882-0116 • FAX: (888) 379-2720 WWW.MOEN.COM © 2020 Moen Incorporated. Moen is a registered trademark and Lindor is a trademark of Moen Incorporated. All rights reserved.