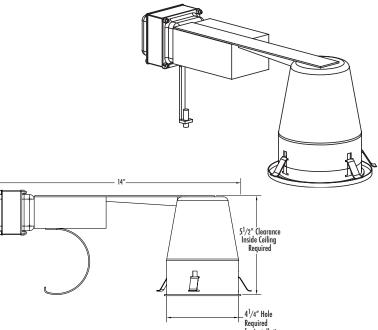

## **BOX CONTENTS**

The MS CHROMA includes all of the following:

- (1) Installation and Operation Manual
- (1) Light Fixture, Lens & LED Cluster
- (1) Tube of Silicone
- (1) 30 ft. cable for use with eTempoPlus