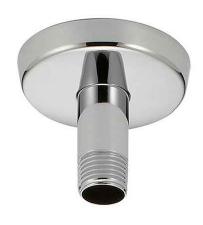

## MOUNTAIN RE-VIVE™ ROUND CEILING DROP RAIN ARM

## **SPECIFICATION SHEET**

- SOLID BRASS CONSTRUCTION
- INCLUDES DECORATIVE BRASS ESCUTCHEON
- 1/2 NPT
- (MT30-3 SHOWN)

| MODEL NUMBER               | DIM A |
|----------------------------|-------|
| • MT30-3:                  | 3"    |
| • MT30-6:                  | 6"    |
| • MT30-8:                  | 8"    |
| <ul><li>MT30-12:</li></ul> | 12"   |
| <ul><li>MT30-18:</li></ul> | 18"   |
|                            |       |
|                            |       |
|                            |       |