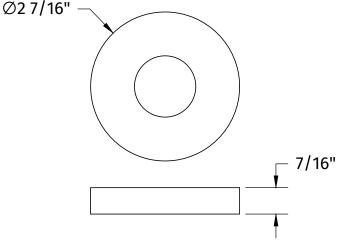

## **SPECIFICATION SHEET**

- SOLID BRASS CONSTRUCTION
- INCLUDES DECORATIVE BRASS ESCUTCHEON
- 1/2 NPT
- (MT30-3 SHOWN)

| MODEL NUMBER               | DIM A |
|----------------------------|-------|
| • MT30-3:                  | 3"    |
| • MT30-6:                  | 6"    |
| • MT30-8:                  | 8"    |
| <ul><li>MT30-12:</li></ul> | 12"   |
| <ul><li>MT30-18:</li></ul> | 18"   |
|                            |       |
|                            |       |
|                            |       |