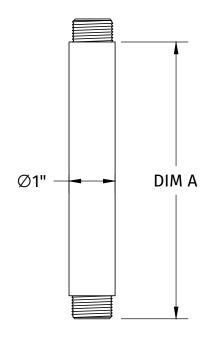

## **SPECIFICATION SHEET**

- SOLID BRASS CONSTRUCTION
- INCLUDES DECORATIVE BRASS ESCUTCHEON
- 1/2 NPT
- (MT30-3 SHOWN)

| MODEL NUMBER               | DIM A |
|----------------------------|-------|
| • MT30-3:                  | 3"    |
| • MT30-6:                  | 6"    |
| • MT30-8:                  | 8"    |
| <ul><li>MT30-12:</li></ul> | 12"   |
| <ul><li>MT30-18:</li></ul> | 18"   |
|                            |       |
|                            |       |
|                            |       |