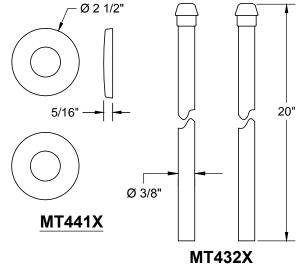

## THIS DECORATIVE P TRAP KIT OFFERS THE FOLLOWING FEATURES:

- FULLY PLATED MT301X 1 1/4" DIA 17 GA BRASS P TRAP WITH MT314X HIGH BOX ESCUTCHEON
- TWO MT621-NL 1/4 TURN NO LEAD BALL VALVES
- TWO MT432X NO LEAD SUPPLY TUBES
- TWO MT441X SURE GRIP WALL ESCUTCHEONS
- OFFERED IN MANY STANDARD DECORATIVE FINISHES
- SPECIAL FINISHES AVAILABLE UPON REQUEST