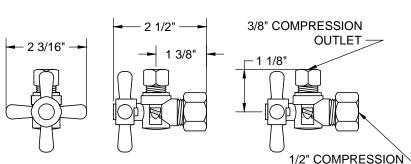

## THIS DECORATIVE P TRAP KIT OFFERS THE FOLLOWING FEATURES:

- FULLY PLATED MT301X 1 1/4" DIA 17 GA BRASS P TRAP WITH MT314X HIGH BOX ESCUTCHEON
- TWO MT621-NL 1/4 TURN NO LEAD BALL VALVES
- TWO MT432X NO LEAD SUPPLY TUBES
- TWO MT441X SURE GRIP WALL ESCUTCHEONS
- OFFERED IN MANY STANDARD DECORATIVE FINISHES
- SPECIAL FINISHES AVAILABLE UPON REQUEST