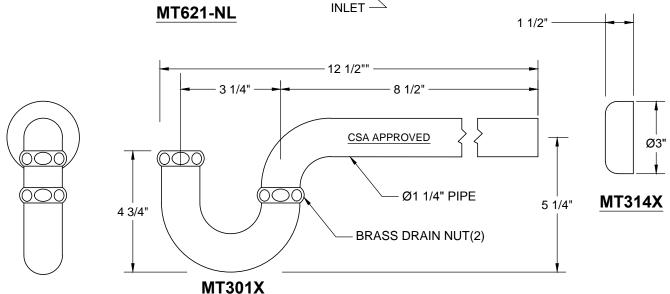

## THIS DECORATIVE P TRAP KIT OFFERS THE FOLLOWING FEATURES:

- FULLY PLATED MT301X 1 1/4" DIA 17 GA BRASS P TRAP WITH MT314X HIGH BOX ESCUTCHEON
- TWO MT621-NL 1/4 TURN NO LEAD BALL VALVES
- TWO MT432X NO LEAD SUPPLY TUBES
- TWO MT441X SURE GRIP WALL ESCUTCHEONS
- OFFERED IN MANY STANDARD DECORATIVE FINISHES
- SPECIAL FINISHES AVAILABLE UPON REQUEST