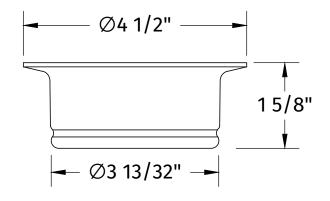

## **SPECIFICATION SHEET**

- INTENDED FOR CONTINUOUS FEED
   3-BOLT MOUNT DISPOSERS WITH 3 3/8"
- WILL FIT A SINK UP TO 5/8" THICK
- COMPATIBLE WITH THE FOLLOWING DISPOSERS:
  - MOUNTAIN PLUMBING PERFECT GRIND® 3-BOLT MOUNT
  - •• INSINKERATOR (ISE) OLD & NEW MODELS
  - FRANKE 3-BOLT MOUNT
  - •• KENMORE
  - •• WHIRLPOOL
  - •• KITCHENAID
  - MOEN