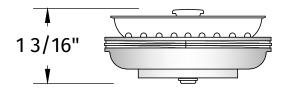

## **SPECIFICATION SHEET**

- INTENDED FOR CONTINUOUS FEED
   3-BOLT MOUNT DISPOSERS WITH 3 3/8"
- WILL FIT A SINK UP TO 5/8" THICK
- COMPATIBLE WITH THE FOLLOWING DISPOSERS:
  - MOUNTAIN PLUMBING PERFECT GRIND® 3-BOLT MOUNT
  - •• INSINKERATOR (ISE) OLD & NEW MODELS
  - FRANKE 3-BOLT MOUNT
  - •• KENMORE
  - •• WHIRLPOOL
  - •• KITCHENAID
  - MOEN