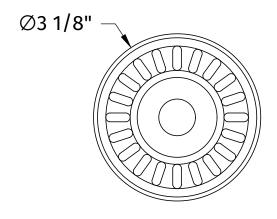

## **SPECIFICATION SHEET**

- INTENDED FOR CONTINUOUS FEED
   3-BOLT MOUNT DISPOSERS WITH 3 3/8"
- WILL FIT A SINK UP TO 5/8" THICK
- COMPATIBLE WITH THE FOLLOWING DISPOSERS:
  - MOUNTAIN PLUMBING PERFECT GRIND® 3-BOLT MOUNT
  - •• INSINKERATOR (ISE) OLD & NEW MODELS
  - FRANKE 3-BOLT MOUNT
  - •• KENMORE
  - •• WHIRLPOOL
  - •• KITCHENAID
  - MOEN