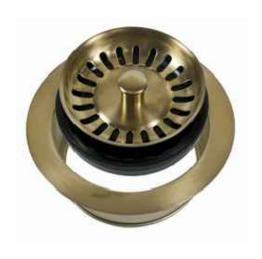

# WASTE DISPOSER TRIM WITH STOPPER / STRAINER

## **SPECIFICATION SHEET**

- INTENDED FOR CONTINUOUS FEED
   3-BOLT MOUNT DISPOSERS WITH 3 3/8"
- WILL FIT A SINK UP TO 5/8" THICK
- COMPATIBLE WITH THE FOLLOWING DISPOSERS:
  - MOUNTAIN PLUMBING PERFECT GRIND® 3-BOLT MOUNT
  - •• INSINKERATOR (ISE) OLD & NEW MODELS
  - FRANKE 3-BOLT MOUNT
  - •• KENMORE
  - •• WHIRLPOOL
  - •• KITCHENAID
  - MOEN