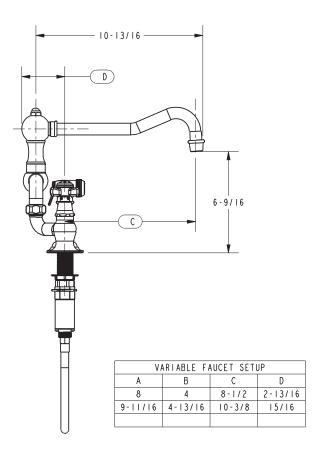

### **PRODUCT DIMENSIONS** (Units are in inches)

## **Bridge Style Kitchen Faucet with Sidespray**

- Solid brass construction
- Bridge-style brass valve bodies
- Quarter-turn washerless ceramic disc valve cartridges
- ADA compliant traditional cross handles
- Swivel spout assembly with integral diverter assembly
- Solid brass pull-out sidespray assembly
- 6-9/16" (16.7 cm) spout height at outlet
- 8-1/2" (21.6 cm) min. to 10-3/8" (26.4 cm) max. spout reach (c-c)
- For 8" (20.3 cm) centers Maximum 9-3/4" (24.9 cm)
- 1.8 gallons (6.8 liters) per minute maximum flow rate

#### Product Specification: Add "Color / Finish" suffix to Model number, below.

The Bridge Style Kitchen Faucet with Sidespray shall be made of solid brass construction. Faucet shall incorporate a swivel spout assembly with integral side-spray diverter assembly and feature bridge-style brass valve bodies with quarter-turn washerless ceramic disc valve cartridges. Faucet shall have a 1.8 gallons (6.8 liters) per minute maximum flow rate. Product shall be for 8" (20.3 cm) centers - Maximum 9-3/4" (24.8 cm). Product shall incorporate a 6-9/16" (16.7 cm) spout height at outlet and an 8-1/2" (21.6 cm) min. to 10-3/8" (26.4 cm) max. spout reach (c-c). Faucet shall incorporate ADA compliant traditional cross handles. Bridge-Style Kitchen Faucet with Sidespray shall be Newport Brass Model 9451-1/\_\_\_\_.