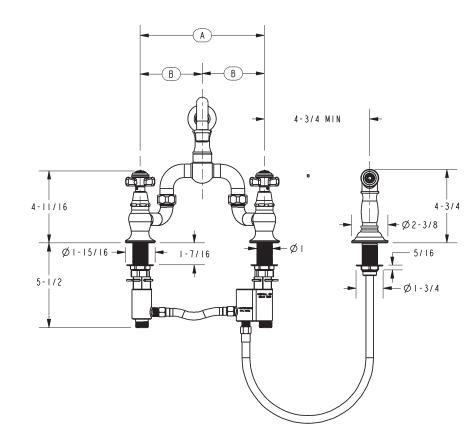

### **PRODUCT DIMENSIONS** (Units are in inches)

## **Bridge Style Kitchen Faucet with Sidespray**

- Solid brass construction
- Bridge-style brass valve bodies
- Quarter-turn washerless ceramic disc valve cartridges
- ADA compliant traditional cross handles
- Swivel spout assembly with integral diverter assembly
- Solid brass pull-out sidespray assembly
- 6-9/16" (16.7 cm) spout height at outlet
- 8-1/2" (21.6 cm) min. to 10-3/8" (26.4 cm) max. spout reach (c-c)
- For 8" (20.3 cm) centers Maximum 9-3/4" (24.9 cm)
- 1.8 gallons (6.8 liters) per minute maximum flow rate

#### Product Specification: Add "Color / Finish" suffix to Model number, below.

The Bridge Style Kitchen Faucet with Sidespray shall be made of solid brass construction. Faucet shall incorporate a swivel spout assembly with integral side-spray diverter assembly and feature bridge-style brass valve bodies with quarter-turn washerless ceramic disc valve cartridges. Faucet shall have a 1.8 gallons (6.8 liters) per minute maximum flow rate. Product shall be for 8" (20.3 cm) centers - Maximum 9-3/4" (24.8 cm). Product shall incorporate a 6-9/16" (16.7 cm) spout height at outlet and an 8-1/2" (21.6 cm) min. to 10-3/8" (26.4 cm) max. spout reach (c-c). Faucet shall incorporate ADA compliant traditional cross handles. Bridge-Style Kitchen Faucet with Sidespray shall be Newport Brass Model 9451-1/\_\_\_\_.