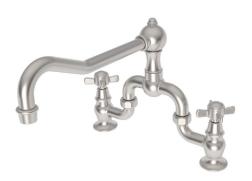

## **Bridge Style Kitchen Faucet with Sidespray**

- Solid brass construction
- Bridge-style brass valve bodies
- Quarter-turn washerless ceramic disc valve cartridges
- ADA compliant traditional cross handles
- Swivel spout assembly with integral diverter assembly
- Solid brass pull-out sidespray assembly
- 6-9/16" (16.7 cm) spout height at outlet
- 8-1/2" (21.6 cm) min. to 10-3/8" (26.4 cm) max. spout reach (c-c)
- For 8" (20.3 cm) centers Maximum 9-3/4" (24.9 cm)
- 1.8 gallons (6.8 liters) per minute maximum flow rate

# Specified Model Model Description Colors | Finishes 9451-1 Bridge Style Kitchen Faucet with Sidespray 10B | 15 | 15S | 26 | Other

#### Product Specification: Add "Color / Finish" suffix to Model number, below.

The Bridge Style Kitchen Faucet with Sidespray shall be made of solid brass construction. Faucet shall incorporate a swivel spout assembly with integral side-spray diverter assembly and feature bridge-style brass valve bodies with quarter-turn washerless ceramic disc valve cartridges. Faucet shall have a 1.8 gallons (6.8 liters) per minute maximum flow rate. Product shall be for 8" (20.3 cm) centers - Maximum 9-3/4" (24.8 cm). Product shall incorporate a 6-9/16" (16.7 cm) spout height at outlet and an 8-1/2" (21.6 cm) min. to 10-3/8" (26.4 cm) max. spout reach (c-c). Faucet shall incorporate ADA compliant traditional cross handles. Bridge-Style Kitchen Faucet with Sidespray shall be Newport Brass Model 9451-1/\_\_\_\_.