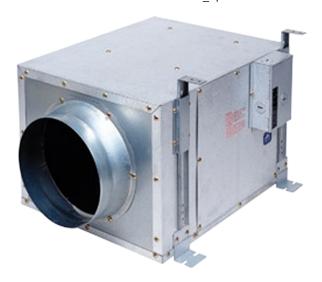

## WhisperLine™ 440 CFM In-Line Fan

## FV-40NLF1

## • MORE DETAILS

- o Air Volume (CFM) 472 at 0.0" static pressure, 440 at 0.2" static pressure, and 408 at 0.4" static pressure
- o Noise (sones) 2.1
- o Power Consumption (Watts) 132
- Energy Efficiency (CFM's/Watt) 3.3
- Speed (RPM) 1150
- o Current (Amps) 1.10
- Thermal Fuse Protection Yes
- o Duct Diameter (inches) 8"
- Super Quiet Operation Yes
- Totally Enclosed Condenser Motor Yes, for long life Rated for continuous run
- Insulated Housing Yes, to prevent condensation and noise
- Tapered Duct Adaptor for easy connection Yes
- o 5 Positions for Installation Yes
- Joint or Truss Attachment Brackets Included Yes
- Suspension Brackets Included Yes
- o Grille Low profile family design
- o Adjustable Airflow for Multi-Inlet Balance Yes
- o Galvanized Steel for Long Life Yes
- Weight 26 lbs