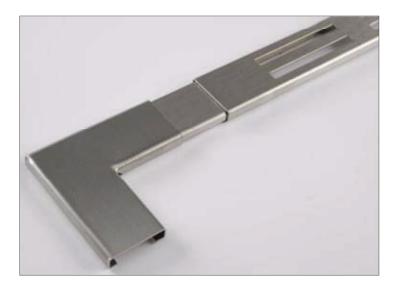

### DESCRIPTION

- Made of 18 gauge 304 stainless steel.
- Connects two strainers at a right angle.
- Comes with two in-line strainer connectors to make connections and one 90° corner strainer extension.
- Works with all strainer types except the tile-in strainer.