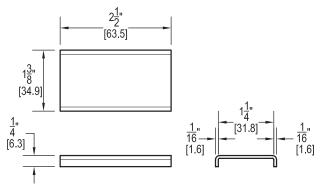

# CRCSS STRAINER CORNER CONNECTOR TECHNICAL SPECIFICATION

| Job Name<br>Location |            | _ Item # |
|----------------------|------------|----------|
| Engineer             | Contractor |          |
| P0 #                 | _ Tag      |          |
| Representative       |            |          |

### DESCRIPTION

- Made of 18 gauge 304 stainless steel.
- Connects two strainers at a right angle.
- Comes with two in-line strainer connectors to make connections and one 90° corner strainer extension.
- Works with all strainer types except the tile-in strainer.

## **INSTALLATION NOTES**

• Install product according to the installation guide.



#### **IN-LINE STRAINER CONNECTOR**



#### 90° CORNER STRAINER EXTENSION