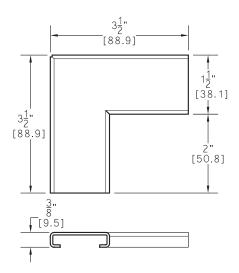

# CRCSS STRAINER CORNER CONNECTOR TECHNICAL SPECIFICATION

| Job Name<br>Location |            | _ Item # |
|----------------------|------------|----------|
| Engineer             | Contractor |          |
| P0 #                 | _ Tag      |          |
| Representative       |            |          |

### DESCRIPTION

- Made of 18 gauge 304 stainless steel.
- Connects two strainers at a right angle.
- Comes with two in-line strainer connectors to make connections and one 90° corner strainer extension.
- Works with all strainer types except the tile-in strainer.

## **INSTALLATION NOTES**

• Install product according to the installation guide.



#### **IN-LINE STRAINER CONNECTOR**



#### 90° CORNER STRAINER EXTENSION