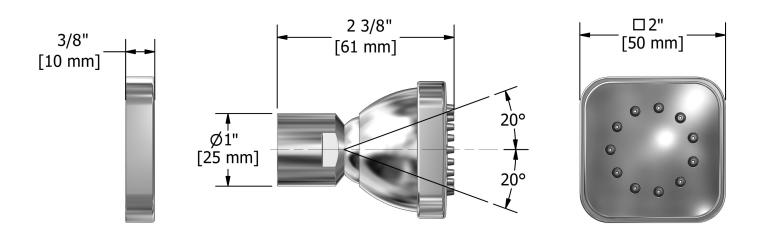

# **Specifications**

# **Descriptions**

- ½" inlet female NPT
- Directional
- Scale-free

## **Available colors**

- C : Chrome
- PN : Polished Nickel (PVD)

## Available flow

• 2 à/to 6 L/min, 0.5 à/to 1.6 gpm (US) 60psi

# **Certifications**

- CSA B125.1
- ASME A112.18.1
- CMR248 Approval

cUPC®



#### Sizes, models and finishes may differ from thoses presented.

#### Warranty

This **Riobel Inc.** product you have purchased carries a Limited Lifetime Warranty on the chrome, PVD finish, blacks and all working parts and is guaranteed from the initial purchase date against all <u>manufacturing defects</u>. All other finishes, including plastic components, are guaranteed for one year. All electric and/or electronic parts are covered by a 5-year limited warranty.

#### **Customer Service**