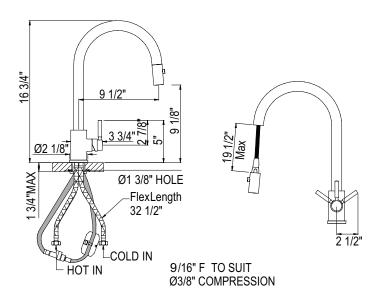

## **FEATURES**

- · Brass construction
- Metal lever only
- · Dual spray with lock in modes
- 2 1/2" max installation deck depth
- 1/4-turn ceramic disc control cartridge
- 9 1/2" reach swivel C-spout
- Retractable pull-down metal handspray
- Nylon hose
- Utilizes quick connects for easy installation
- 1.75 GPM