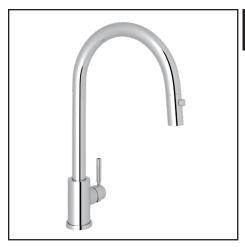

## PERRIN & ROWE® HOLBORN PULL-DOWN KITCHEN FAUCET

Perrin & Rowe® Kitchen

U.4044

## **FEATURES**

- · Brass construction
- Metal lever only
- · Dual spray with lock in modes
- 2 1/2" max installation deck depth
- 1/4-turn ceramic disc control cartridge
- 9 1/2" reach swivel C-spout
- Retractable pull-down metal handspray
- Nylon hose
- Utilizes quick connects for easy installation
- 1.75 GPM