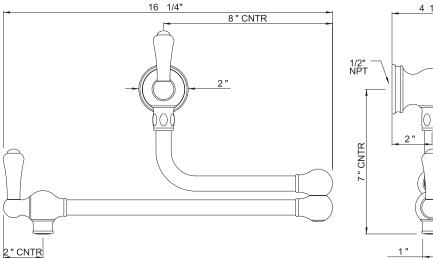

## Wall Mount Swing Arm Pot Filler with Metal Levers

ROHL Perrin & Rowe Kitchen

U.4799LS\*

## **FEATURES**

- Metal levers
- Ceramic disc control cartridges
- Folds away when not in use
- Extends for easy use over front or rear burners
- 1/2"F NPT connection and 2.5 GPM
- Dual quarter turn handle shut-offs, one at the wall and one at the outlet. Eliminates need to reach over hot
- 1/4-turn ceramic disc valves