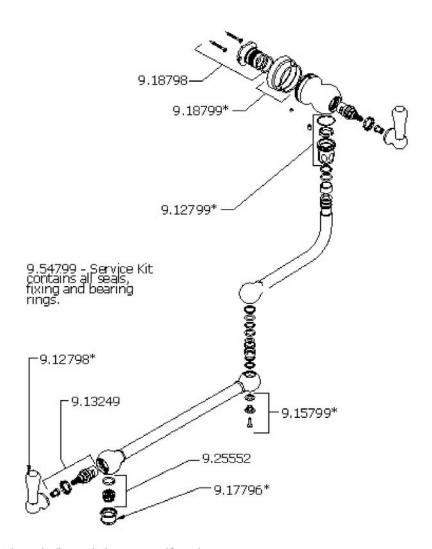

## Wall Mount Swing Arm Pot Filler with Metal Levers

ROHL Perrin & Rowe Kitchen

U.4799LS\*

## **FEATURES**

- Metal levers
- Ceramic disc control cartridges
- Folds away when not in use
- Extends for easy use over front or rear burners
- 1/2"F NPT connection and 2.5 GPM
- Dual quarter turn handle shut-offs, one at the wall and one at the outlet. Eliminates need to reach over hot
- 1/4-turn ceramic disc valves

## COLORS/FINISHES

- Polished Chrome
- Polished Nickel
- Satin Nickel
- Inca Brass
- English Bronze

WARRANTY

Limited Lifetime





<sup>\*</sup> For CA/VT, place a "-2" at end of model number for code compliant product. (Example A3608LMAPC-2)



## **U.4799LS Spare Partrs**



\* Where indicated please specify color