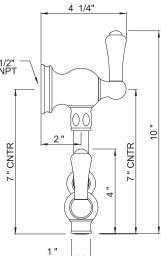

## Wall Mount Swing Arm Pot Filler with Metal Levers

ROHL Perrin & Rowe Kitchen

U.4799LS\*

## **FEATURES**

- Metal levers
- Ceramic disc control cartridges
- Folds away when not in use
- Extends for easy use over front or rear burners
- 1/2"F NPT connection and 2.5 GPM
- Dual quarter turn handle shut-offs, one at the wall and one at the outlet. Eliminates need to reach over hot
- 1/4-turn ceramic disc valves