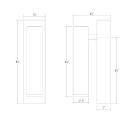

Project:

# Haim Aimable Wall Lamp Spec Sheet

SKU: 3360.98 Learn more at:

https://sonnemanlight.com/haim-aimable-wall-lamp

Description: For directed, controlled and balanced LED recessed racetrack and wall-mounted light, Haim spotlights define the relationship of lighting to

Scaled for residential, hospitality and commercial settings for an enduring modern presence.

This 2023 release is part of the Haim family, which also includes the  $\,$   $\,$   $\!$   $\!$   $\!$   $\!$   $\!$   $\!$   $\!$   $\!$   $\!$  Mull Lamp, Recessed Wall Lamp, and Double Surface Mount.

Type #:





### **Dimensions**

# **Electrical Specs**

Bulb(s) Included?: Yes Bulb 1 Type: Integral LED Bulb Quantity: 120-277VAC Input Voltage: Initial Lumens: 325 Color Temperature: 3000K 90 Power Supply Type: Driver Power Supply Quantity: Power Supply Location: Remote Dimming Type: Nondimmable Bulb Max Wattage:

## Installation

| Installation:             |
|---------------------------|
| Installation Orientation: |
| Cord Length:              |

### Shade

Shade 1 Material:

Shade 1 Color:

Licensed electrician required Any Orientation N/A

**General Listings** 

| Features:          | ADA<br>Compliant,       |
|--------------------|-------------------------|
| Certification:     | Damp Rated cETL         |
| Color/Finish:      | Textured<br>White (.98) |
| Dark Sky Friendly: | N `´´