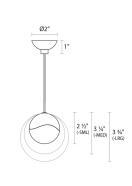

2.5"

2.5"

2"

10'

1

Cord Micro-Dome

Canopy Single Small

Adjustable

#### **Dimensions**

| Height:                |
|------------------------|
| Diameter:              |
| Canopy/Backplate/Base: |
| Hanging Details:       |

Shape: Size:

Canopy/Backplate/Base Height: