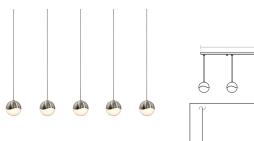

# **Grapes LED Pendent Spec Sheet**

SKU: 2921.13-SML Learn more at: https://sonnemanlight.com/grapes-led-pendant

Description: Grapes are luminous LED spheres in multiple sizes, arrayed in precise or random patterns, in clusters, or as single points of light. Seen from the middle or above, the crystal appears clear with a subtle luminance. Moving below, the crystal facets become increasingly apparent, refracting the light into a dazzling radiance.

# **Dimensions**

Height: 2.5" Width: 36.5" Length: 2.5" 3.75" Diameter: Rectangle Shape: Canopy 5-Light Small Size: Canopy/Backplate/Base Width: 36 Canopy/Backplate/Base Depth: Canopy/Backplate/Base Height: 0.5