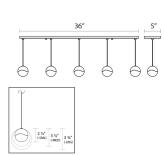

# **Dimensions**

Height: 2.5" Width: 36.5" Length: 2.5" 3.75" Diameter: Rectangle Shape: Canopy 5-Light Small Size: Canopy/Backplate/Base Width: 36 Canopy/Backplate/Base Depth: Canopy/Backplate/Base Height: 0.5