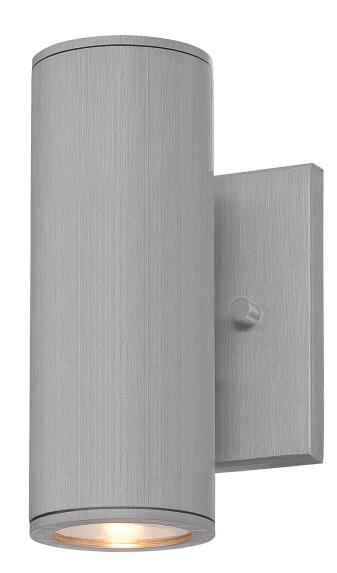

Item # UPC Code: 72501-A144-L 747396092317

Product Family Name: Finish:

Skyline **Brushed Aluminum** Category: Category Type:

**OUTDOOR WALL MOUNT** 

Certification 4006752 Patents:

Notes:

Image File Name: 72501-A144-L.jpg

## **MEASUREMENTS**

Width: Length: Height: Extension:

5 7.75 4 Height Min Overall Max Overall Slope: Adjustable: Height: Height: No

No

Wire Length: Chain Length: Safety Cable Net Weight:

7 INCH Included: 1.7

No

Canopy Width: Canopy Height: Canopy Length: Center to

Bottom: 3.88

Backplate Width: Backplate Center to Top:

5.0 3.88 Height:

5.0

## **LAMPING**

No. of Bulbs: Light Type: Z13 LED

Max Bulb Socket:

Wattage: Y13 LED MODULE

13

Dimmable: Ballast: Rated Life Photocell Bulb/LED Yes Included:

Hours: Included:

30000 No Υ

Yes

Color Temp.: CRI: Initial Delivered Bulb/LED 3000 Included: 92 Lumens: Lumens:

727.8 463.6 Yes

## SHADE / GLASS

Description: Material: **GLASS** Part No.: Quantity: G72501-L Height: Width: Length: 2.97 0.55 2.97