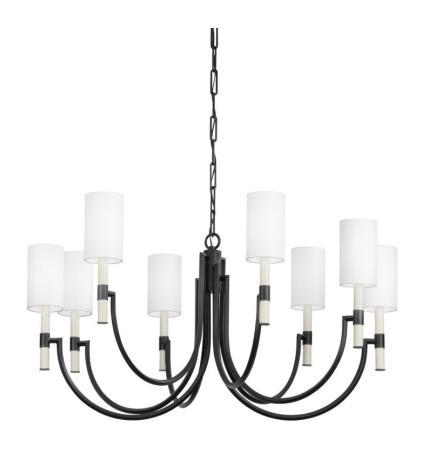

# **GUSTINE**

# F1140-FOR

Graceful downward sweeping arms straighten and extend into square metal accent tubes that hold cream-colored candle sleeves, creating an elegant look that is effortlessly useable. Both finishes add texture, with the Vintage Gold Leaf bringing warmth and the Forged Iron a more dramatic feel. The sconce and the chandelier are each available in two sizes and both finishes to fit any interior space.

### **FINISHES**

FOR (FOR)

Vintage Gold Leaf (VGL)

# **DIMENSIONS**

Height 19.50"

Width/Diameter 42.00"

Minimum Height 23.00"

Maximum Height 92.50"

Canopy/Backplate

Hanging Type 72

Weight 20.90lb