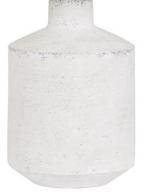

#### PTL1324-PBR/CAW

This sleek, subtle lamp is a natural, neutral way to add an organic modern style to any tabletop. Light shines down from the white linen drum shade highlighting the texture and natural color variations in the weathered finish of the artifact white ceramic base.