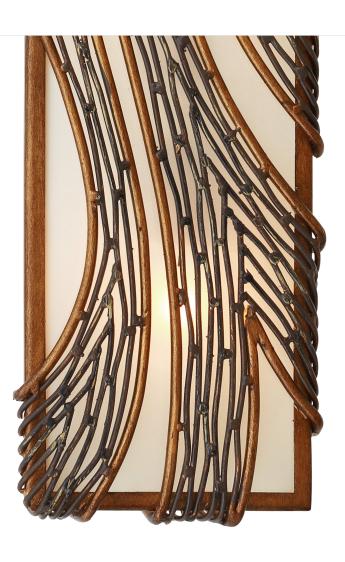

## 240W02H0 FLOW

**SELLING POINTS**: Hand-forged recycled steel. Handapplied two-tone Hammered Ore or Steel finishes.

**CLASSIFICATION**: Rhythmic and organic in her movement, Flow presents a design that captivates. Hand-forged, her intricate shapes intrigue the eye. Her two-tone finishes lend warmth and a touch of sheen. A plot to enthrall, Flow is a true leading lady

## WALL SCONCE 2 LIGHT

Collection Flow

Product ID 240W02HO

Simple description Flow 2-Light Wall Sconce

Finish Hammered Ore

Product Width 6.5 in./16.5 cm
Product Height 14.5 in./36.8 cm
Product Extension 4.75 in./12.1 cm