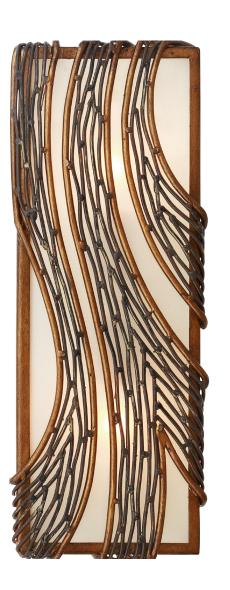

## 240W02H0 FLOW

**SELLING POINTS**: Hand-forged recycled steel. Handapplied two-tone Hammered Ore or Steel finishes.

**CLASSIFICATION**: Rhythmic and organic in her movement, Flow presents a design that captivates. Hand-forged, her intricate shapes intrigue the eye. Her two-tone finishes lend warmth and a touch of sheen. A plot to enthrall, Flow is a true leading lady

## WALL SCONCE 2 LIGHT

Collection Flow

Product ID 240W02HO

Simple description Flow 2-Light Wall Sconce

Finish Hammered Ore

Product Width 6.5 in./16.5 cm
Product Height 14.5 in./36.8 cm
Product Extension 4.75 in./12.1 cm