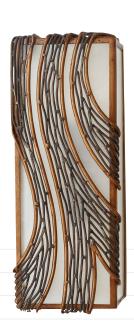

## 240W02H0 FLOW

**SELLING POINTS**: Hand-forged recycled steel. Handapplied two-tone Hammered Ore or Steel finishes.

**CLASSIFICATION**: Rhythmic and organic in her movement, Flow presents a design that captivates. Hand-forged, her intricate shapes intrigue the eye. Her two-tone finishes lend warmth and a touch of sheen. A plot to enthrall, Flow is a true leading lady

## WALL SCONCE 2 LIGHT

Collection Flow

Product ID 240W02HO

Simple description Flow 2-Light Wall Sconce

Finish Hammered Ore

Product Width 6.5 in./16.5 cm
Product Height 14.5 in./36.8 cm
Product Extension 4.75 in./12.1 cm