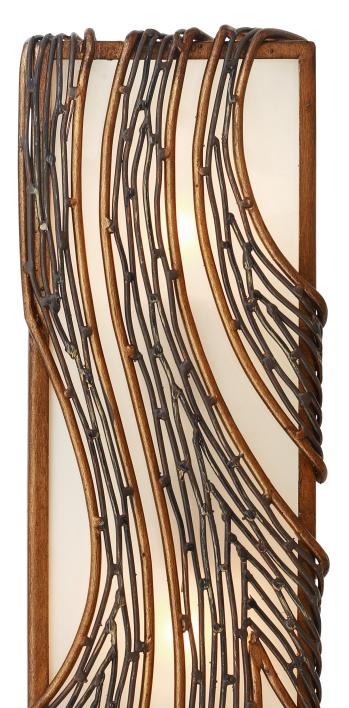

## 240W02H0 FLOW

**SELLING POINTS**: Hand-forged recycled steel. Handapplied two-tone Hammered Ore or Steel finishes.

**CLASSIFICATION**: Rhythmic and organic in her movement, Flow presents a design that captivates. Hand-forged, her intricate shapes intrigue the eye. Her two-tone finishes lend warmth and a touch of sheen. A plot to enthrall, Flow is a true leading lady

## WALL SCONCE 2 LIGHT

Collection Flow

Product ID 240W02HO

Simple description Flow 2-Light Wall Sconce

Finish Hammered Ore

Product Width 6.5 in./16.5 cm
Product Height 14.5 in./36.8 cm
Product Extension 4.75 in./12.1 cm